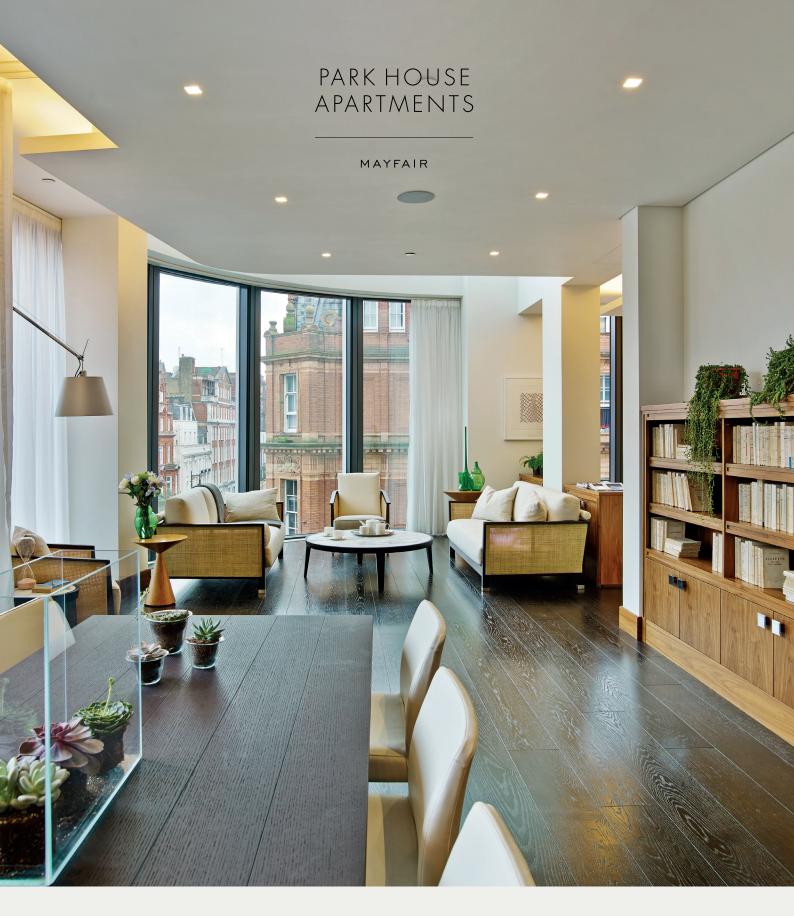

# BORDERING PRESTIGIOUS MAYFAIR PARK HOUSE APARTMENTS CAPTURE A UNIQUE SENSE OF TIME AND PLACE.

With generous use of light and space, each apartment is unique in layout and atmosphere. From lateral to duplex and penthouse, every apartment is furnished individually with contemporary designs complemented by traditional unique pieces.

## UNIT 2.13

956 SQ FT (89 SQ M)

1 BEDROOM LATERAL APARTMENT

#### **SPECIFICATION**

Lateral apartment

Furnished

1 bedroom, 1 bathroom

South facing views across Mayfair

Ready to use state of the art AV systems including Sonos in reception rooms

Gaggeneau and Miele kitchen appliances