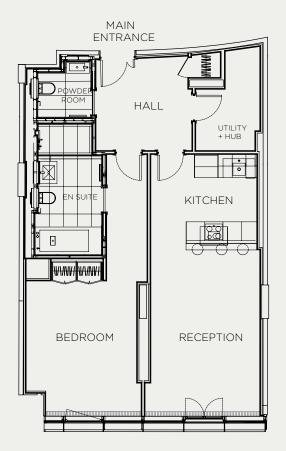

## UNIT 2.13

956 SQ FT (89 SQ M)

1 BEDROOM LATERAL APARTMENT

### UNIT 2.13

#### 956 SQ FT (89 SQ M)

#### **SPECIFICATION**

Lateral apartment

Furnished

1 bedroom, 1 bathroom

South facing views across Mayfair

Ready to use state of the art AV systems including Sonos in reception rooms

Gaggeneau and Miele kitchen appliances