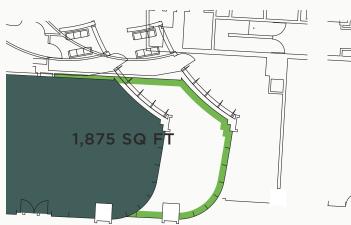

## **UNIT 11**

**UNIT 11 GROUND FLOOR** 

### ACCOMMODATION

|              | SQ FT | SQ M  |
|--------------|-------|-------|
| GROUND FLOOR | 1,875 | 174.2 |
| FIRST FLOOR  | 2,093 | 194.4 |
| TOTAL        | 3,968 | 368.6 |