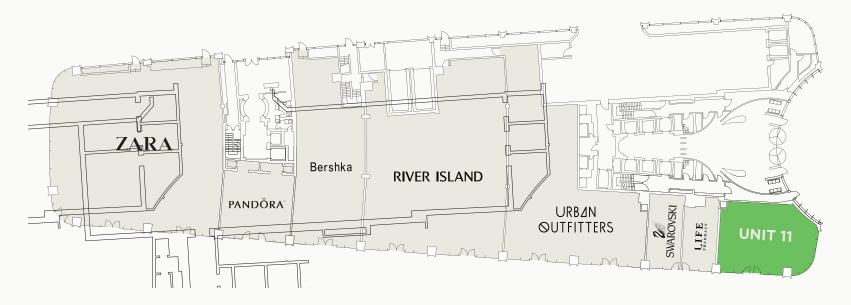

# UNIT 11 PARK HOUSE **OXFORD STREET - LONDON W1**

LIN LOND

LINKS



1arble Arch 159

LTZ 1628

PRIME RETAIL **OPPORTUNITY** 

**DOUBLE-HEIGHT** 



WRAPAROUND FRONTAGE

## FLOOR PLANS

## **UNIT 11**



**UNIT 11 GROUND FLOOR** 



### **UNIT 11 FIRST FLOOR**



### ACCOMMODATION

|              | SQ FT | SQ M  |
|--------------|-------|-------|
| GROUND FLOOR | 1,875 | 174.2 |
| FIRST FLOOR  | 2,093 | 194.4 |
| TOTAL        | 3,968 | 368.6 |

## PERFECTLY LOCATED

## **ON EUROPE'S BUSIEST SHOPPING STREET**



## DESCRIPTION

### **USE CATEGORY:**

High class A1/A3

**TENURE:** A new lease for a term to be agreed

### EPC RATING: B

**RENT:** Quoting £575,000 plus VAT per annum

### RATES (2022/23):

Rateable Value£545,000Rates payable£289,940Interested parties are advised to make their ownenquiries with Westminster City Council.

A rates saving of up to £110,000 may be available if the tenant qualifies for the current business rates relief scheme for 2023/24.

### To find out more visi