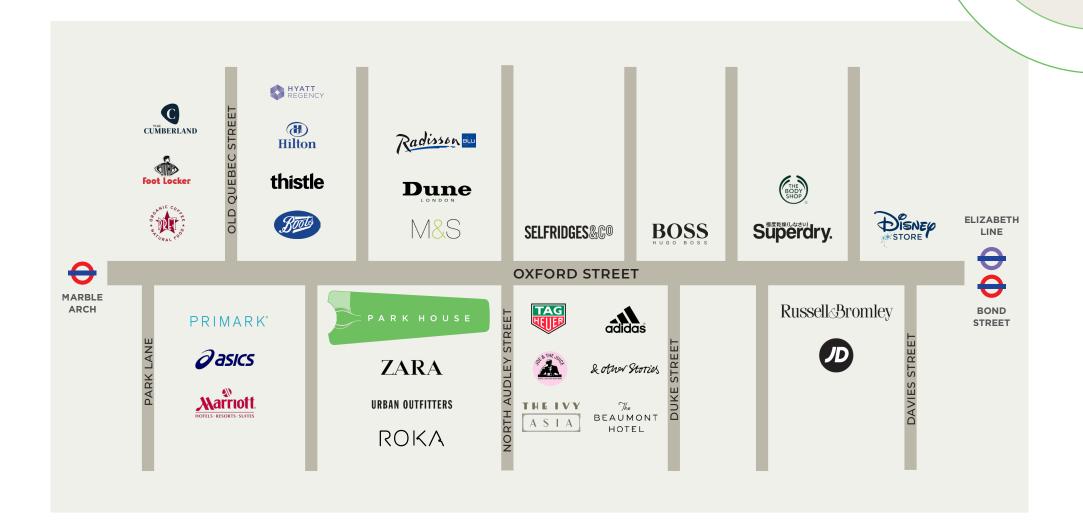

# UNIT 11 PARK HOUSE **OXFORD STREET - LONDON W1**

LIN LOND

LINKS



1arble Arch 159

LTZ 1628

PRIME RETAIL **OPPORTUNITY** 

**DOUBLE-HEIGHT** 



WRAPAROUND FRONTAGE

## FLOOR PLANS

## **UNIT 11**



**UNIT 11 GROUND FLOOR** 



### **UNIT 11 FIRST FLOOR**



### ACCOMMODATION

|              | SQ FT | SQ M  |
|--------------|-------|-------|
| GROUND FLOOR | 1,875 | 174.2 |
| FIRST FLOOR  | 2,093 | 194.4 |
| TOTAL        | 3,968 | 368.6 |

## PERFECTLY LOCATED

## **ON EUROPE'S BUSIEST SHOPPING STREET**



## DESCRIPTION

### **USE CATEGORY:**

High class A1/A3

**TENURE:** A new lease for a term to be agreed

### EPC RATING: B

**RENT:** Quoting £575,000 plus VAT per annum

### RATES (2022/23):

Rateable Value£545,000Rates payable£289,940Interested parties are advised to make their ownenquiries with Westminster City Council.

A rates saving of up to £110,000 may be available if the tenant qualifies for the current business rates relief scheme for 2023/24.

### To find out more visit:

### parkhousew1.co.uk/retail

Misrepresantation Act 1967 and Property Misdescriptions Act 1991. The particulars in this brochure are believed to be correct, but their accurancy cannot be guaranteed and they are expressly excluded from any contract. Subject to contract.

## AGENTS CONTACT DETAILS:

James Bric