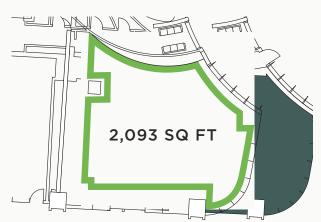

### **UNIT 11 FIRST FLOOR**

### ACCOMMODATION

|              | SQ FT | SQ M  |
|--------------|-------|-------|
| GROUND FLOOR | 1,875 | 174.2 |
| FIRST FLOOR  | 2,093 | 194.4 |
| TOTAL        | 3,968 | 368.6 |