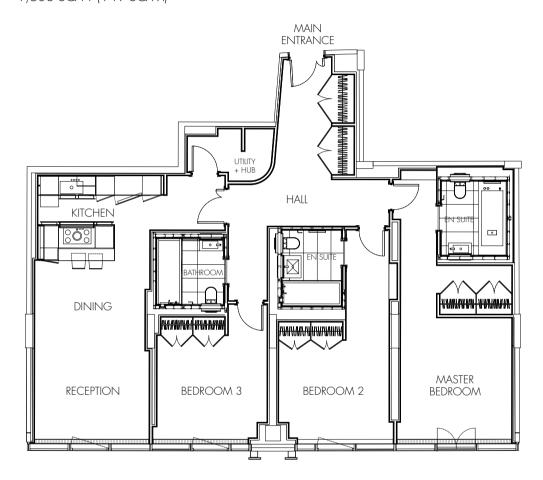

## **SPECIFICATION**

Lateral apartment

**Furnished** 

3 bedrooms, 3 bathrooms

South facing views across Mayfair

Fully integrated Crestron home automation system

Ready to use state of the art AV systems

Gaggeneau and Miele kitchen appliances

Comfort cooling system

24 hour security and bespoke concierge service

Secure allocated parking





MAYFAIR

## UNIT 3.02





FLOORPLANS ARE NOT TO SCALE. FOR INDICATIVE PURPOSES ONLY.

## IMPORTANT NOTICE

- 1. Particulars: These particulars are not an offer or contract, nor part of one. You should not rely on statements by Knight Frank IIP & Harrods Estates Ltd in the particulars or by word of mouth or in writing ("information") as being factually accurate about the property, its condition or its value. Neither Knight Frank IIP & Harrods Estates Ltd nor any joint agent has any authority to make any representations about the property, and accordingly any information given is entirely without responsibility on the part of the agents, seller(s) or lessor(s).
- Photos etc: The photographs show only certain parts of the property as they appeared at the time they were taken. Areas, measurements and distances given