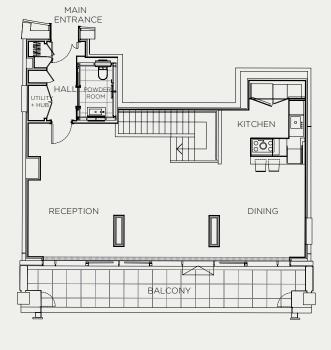

### UNIT 5.05

2,089 SQ FT (194 SQ M)

UPPER FLOOR

#### **SPECIFICATION**

Duplex apartment

Furnished

3 bedrooms, 3 bathroom

Balcony

South facing views across Mayfair

Ready to use state of the art AV systems including Sonos in reception rooms

Gaggeneau and Miele kitchen appliances

Comfort cooling system

24-hour security and bespoke concierge service

Secure allocated parking

LOWER FLOOR

Floorplans are not to scale. For indicative purposes only. EPC rating - C
Council Tax Band H - £1728.26 p.a.