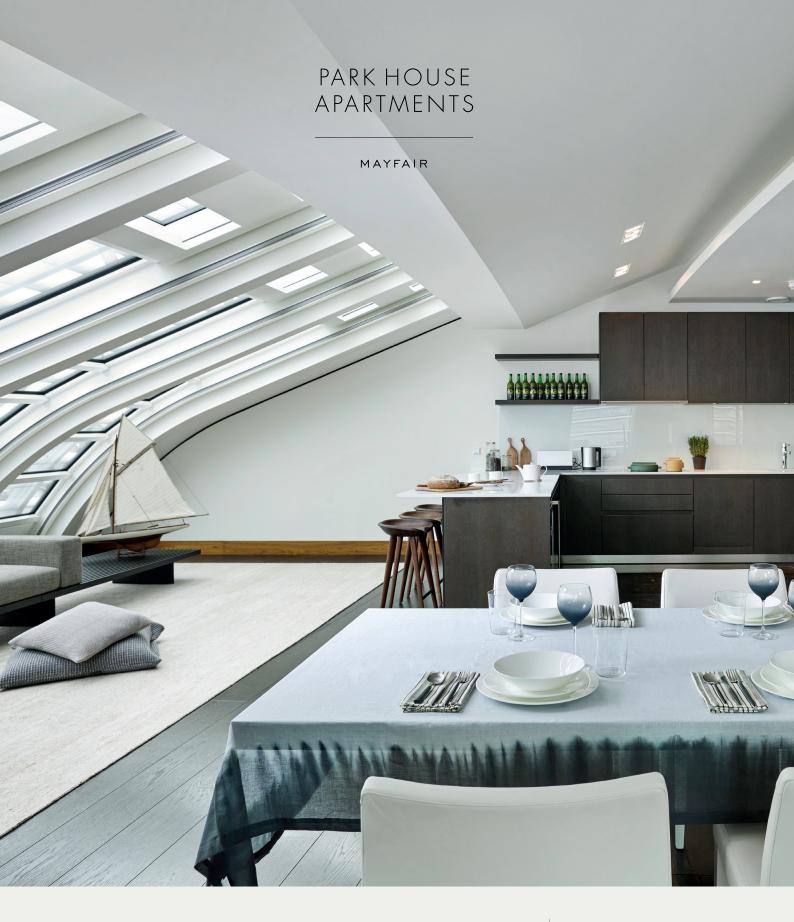

# BORDERING PRESTIGIOUS MAYFAIR PARK HOUSE APARTMENTS CAPTURE A UNIQUE SENSE OF TIME AND PLACE.

With generous use of light and space, each apartment is unique in layout and atmosphere. From lateral to duplex and penthouse, every apartment is furnished individually with contemporary designs complemented by traditional unique pieces.

## UNIT 5.05

2,089 SQ FT (194 SQ M)

3 BEDROOMS
DUPLEX APARTMENT

#### **SPECIFICATION**

Duplex apartment

Furnished

3 bedrooms, 3 bathroom

Balcony

South facing views across Mayfair

Ready to use state of the art AV systems including Sonos in reception rooms

Gaggeneau and Miele kitchen appliances