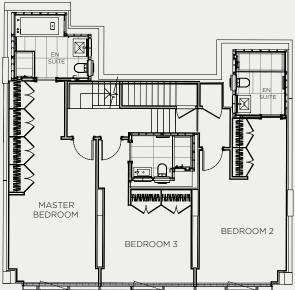

#### **SPECIFICATION**

Duplex apartment

Furnished

3 bedrooms, 3 bathroom

Balcony

South facing views across Mayfair

Ready to use state of the art AV systems including Sonos in reception rooms

Gaggeneau and Miele kitchen appliances

Comfort cooling system

24-hour security and bespoke concierge service

Secure allocated parking

LOWER FLOOR

Floorplans are not to scale. For indicative purposes only. EPC rating - C
Council Tax Band H - £1728.26 p.a.