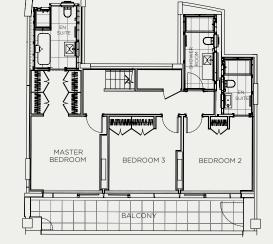

## UNIT 6.03

2,213 SQ FT (206 SQ M)

3 BEDROOMS
DUPLEX APARTMENT

### UNIT 6.03

2,213 SQ FT (206 SQ M)

#### **SPECIFICATION**

Duplex apartment

Furnished

3 bedrooms, 3 bathroom

Balcony and Terrace

South and East facing views across Mayfair

Ready to use state of the art AV systems including Sonos in reception rooms

Gaggeneau and Miele kitchen appliances

Comfort cooling system

24-hour security and bespoke concierge service

Secure allocated parking

DINING

LOWER FLOOR

RECEPTION

UPPER FLOOR

Floorplans are not to scale. For indicative purposes only. EPC rating – C Council Tax Band H - £1728.26 p.a.