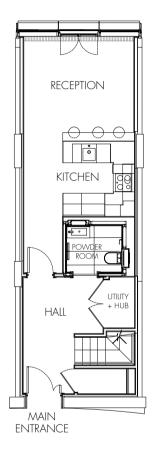

## **UNIT 2.03**

861 SQ FT (80 SQ M)

UPPER FLOOR

FLOORPLANS ARE NOT TO SCALE. FOR INDICATIVE PURPOSES ONLY.